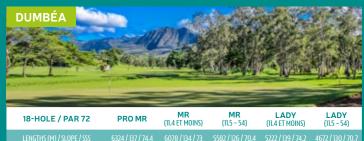

## DUMBÉA GARDEN GOLF CLUB

The country's oldest golf club is situated near to the capital, in a vast 67-hectare wooded garden with a unique panoramic view over the New Caledonian mountains. Its clubhouse offers a terrasse with views of the green (booking: restaurant *Le Nineteen* – +687 30 03 53 – closed on Monday).

86 route de la Couvelée — Dumbéa | By reservation only (+687) 41 80 00 | gardengolf-dumbea.com | resa@ggd.nc