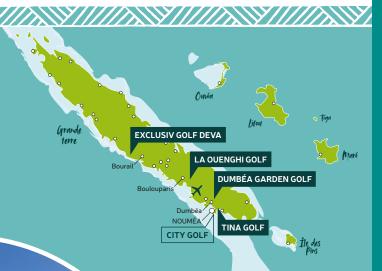

#### 4 GOLF COURSES & 1 DRIVING RANGE

New Caledonia is famous for its idyllic white sandy shores and wild inland regions. It is now also gaining recognition as a rising golf destination in Oceania. Fans of the outdoor game will be won over by its four 18-hole golf courses, nestled in green settings.

### **TINA GOLF CLUB**

Just ten minutes away from Noumea city centre, located in an 80-hectare park including dry forest and mangroves, the course at Tina offers a real escape from it all, with an unrestricted view over the lagoon and islets off Noumea.

## DUMBÉA GARDEN GOLF CLUB

The country's oldest golf club is situated near to the capital, in a vast 67-hectare wooded garden with a unique panoramic view over the New Caledonian mountains. Its clubhouse offers a terrasse with views of the green (booking: restaurant *Le Nineteen* – +687 30 03 53 – closed on Monday).

## DÉVA EXCLUSIV GOLF CLUB

Between the mountains of the extraordinary "Domaine de Gouaro Deva" and its UNESCO World Heritage listed lagoon, you'll find the Sheraton Deva New Caledonia Golf Resort & Spa, a 5-star hotel, offering a wide 60-hectare course to delight enthusiasts.

### LA OUENGHI GOLF CLUB

At the gateway to bushlands, La Ouenghi Golf Club is established between the mountains and river, offering an accessible course with a friendly atmosphere. The 6,151 metre-long course adjoins the Paillotes de la Ouenghi hotel/restaurant for gourmet breaks with fellow golf enthusiasts.

## **CITY GOLF**

Right in the heart of the city, near the bays of Noumea, the Henri Milliard racecourse is home to a covered golf range consisting of 20 practice bays and a restaurant. Access to the complex is via the owners' entrance in Rue Louis Blériot.