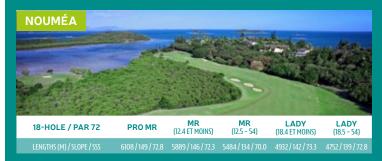

# WELCOME TO THE CLUBS

|                                    | 1                 |                               |                              |                            |           |
|------------------------------------|-------------------|-------------------------------|------------------------------|----------------------------|-----------|
| TARIFFS*                           | Tina Golf<br>Club | Dumbéa<br>Garden<br>Golf Club | Déva<br>Exlusiv<br>Golf Club | La<br>Ouenghi<br>Golf Club | City Golf |
| GREEN FEES – WEEKDAY RATE          |                   |                               |                              |                            |           |
| 18 holes                           | 9500 XPF          | 6800 XPF                      | 9500 XPF                     | 7400 XPF                   |           |
| 9 holes                            | 6500 XPF          | 4800 XPF                      | 6500 XPF                     | 5500 XPF                   |           |
| GREEN FEES – WEEKEND RATE          |                   |                               |                              |                            |           |
| 18 holes                           | 9500 XPF          | 8300 XPF                      | 9500 XPF                     | 8900 XPF                   |           |
| 9 holes                            | 6500 XPF          | 6300 XPF                      | 6500 XPF                     | 6100 XPF                   |           |
| GOLF CART HIRE                     |                   |                               |                              |                            |           |
| 18 holes                           | 4250 XPF          | 4100 XPF                      | 4100 XPF                     | 4000 XPF                   |           |
| 9 holes                            | 3250 XPF          | 3100 XPF                      | 3100 XPF                     | 2800 XPF                   |           |
| HIRE OF FULL SET OF CLUBS WITH BAG |                   |                               |                              |                            |           |
| 18 holes                           | 2500 XPF          | 3100 XPF                      | 3100 XPF                     | 1600 XPF                   |           |
| 9 holes                            | 1500 XPF          | 2100 XPF                      | 2100 XPF                     | 800 xpf                    |           |
| PRACTICE                           |                   |                               |                              |                            |           |
| 25 balls                           |                   | 300 xpf                       |                              | 300 XPF                    | 500 XPF   |
| 50 balls                           | 600 XPF           | 600 XPF                       |                              |                            | 800 xpf   |
| 75 balls                           |                   | 900 XPF                       |                              |                            | 1000 XPF  |
| 10 buckets                         | 5500 XPF          | 2500 XPF                      |                              |                            |           |
| 20 buckets                         | 9000 XPF          |                               |                              |                            |           |
| Unlimited<br>balls                 |                   |                               | 1200 XPF**                   |                            |           |

### **TINA GOLF CLUB**

Just ten minutes away from Noumea city centre, located in an 80-hectare park including dry forest and mangroves, the course at Tina offers a real escape from it all, with an unrestricted view over the lagoon and islets off Noumea.